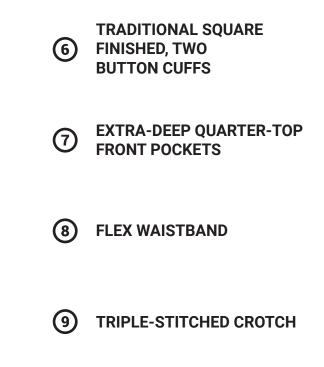

### **Pants Features:**

- Creaset® front and back permanent military creases
- Men's Essential Fit
- Flex waistband integrated with Elbeco's Gripper Strip to keep shirts tucked in
- Triple-stitched crotch and double-ply crotch lining prevents seam separation and provides added comfort and durability
- Pressed open, tailored seam construction