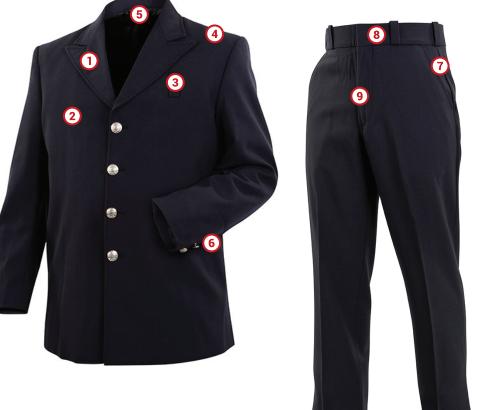

② TWO INSIDE BREAST POCKETS

**BADGE TAB WITH** METAL EYELETS

4 SHOULDER PADS

Visit www.elbeco.com to shop today with a distributor near you or learn more about Elbeco products! JOIN THE CONVERSATION

Elbeco quality products are available from Authorized Dealers. Visit www.elbeco.com for a dealer near you.

#### **Blousecoat Features:**

- Double-breasted style accommodates three to six buttons per vertical row
- Single-breasted style comes standard with removable silver-finish "FD" buttons. Additional options include gold or silver finish buttons with "P," "FD," or "S"
- Sweat shields in underarm protects garment from moisture
- Increased length and sweep for fuller comfort

### **Pants Features:**

- Creaset® front and back permanent military creases
- Men's Essential Fit
- Flex waistband integrated with Elbeco's Gripper Strip to keep shirts tucked in
- Triple-stitched crotch and double-ply crotch lining prevents seam separation and provides added comfort and durability
- Pressed open, tailored seam construction